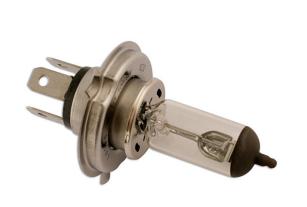

## Ampoule Lucas Halogène H4 12v 100/80w OE484 - 1 pc

The Lucas automotive bulb range consists of over 600 references covering cars, light and heavy duty commercial vehicles and motorcycles. With over 99 % vehicle parc coverage and an unrivaled reputation for quality, the Lucas automotive bulb offering is the obvious choice for both aftermarket and original equipment dealers throughout the world. Lucas automotive bulbs are instantly recognisable as a brand you can trust, with a heritage dating back to the earliest vehicles on the UK roads. The range has been continually developed over the years to remain at the forefront of technology whilst maintaining a broad coverage across classic cars.

## **Additional Information**

- · Ampoule Lucas Halogène Culot H4
- Code ANSI 484
- · 12v / 100/80 watt
- Culot Style H4 P43t
- 1 pc

http:///product/30596

LASER Kamasa Gunson Connect