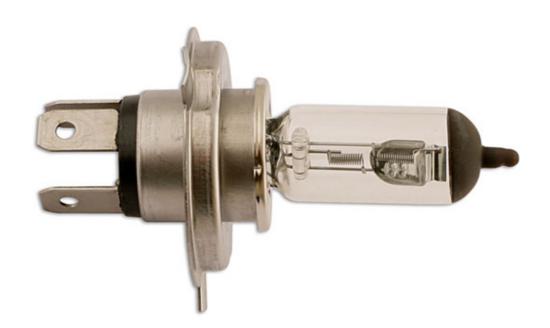

## Ampoule Lucas Halogène H4 12v 100/80w OE484 - 1 pc

The Lucas automotive bulb range consists of over 600 references covering cars, light and heavy duty commercial vehicles and motorcycles. With over 99 % vehicle parc coverage and an unrivaled reputation for quality, the Lucas automotive bulb offering is the obvious choice for both aftermarket and original equipment dealers throughout the world. Lucas automotive bulbs are instantly recognisable as a brand you can trust, with a heritage dating back to the earliest vehicles on the UK roads. The range has been continually developed over the years to remain at the forefront of technology whilst maintaining a broad coverage across classic cars.

## **Additional Information**

- · Ampoule Lucas Halogène Culot H4
- Code ANSI 484
- · 12v / 100/80 watt
- Culot Style H4 P43t
- 1 pc

http:///product/30596

LASER Kamasa Gunson Connect