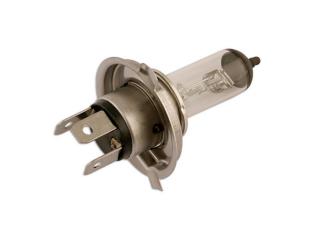

## Ampoule Lucas Halogène H4 12v 100/80w OE484 - 1 pc

The Lucas automotive bulb range consists of over 600 references covering cars, light and heavy duty commercial vehicles and motorcycles. With over 99 % vehicle parc coverage and an unrivaled reputation for quality, the Lucas automotive bulb offering is the obvious choice for both aftermarket and original equipment dealers throughout the world. Lucas automotive bulbs are instantly recognisable as a brand you can trust, with a heritage dating back to the earliest vehicles on the UK roads. The range has been continually developed over the years to remain at the forefront of technology whilst maintaining a broad coverage across classic cars.

## **Additional Information**

- · Ampoule Lucas Halogène Culot H4
- Code ANSI 484
- · 12v / 100/80 watt
- Culot Style H4 P43t
- 1 pc

http:///product/30596

LASER Kamasa Gunson Connect